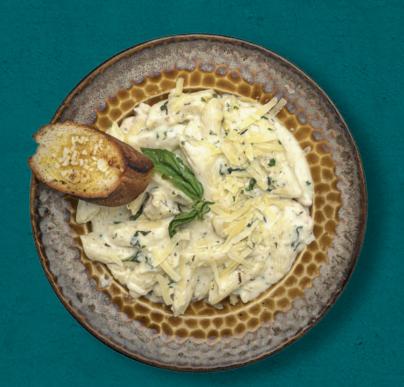

| MINCED CHICKEN IN CHILLI BASIL WITH STEAMED RICE | 380    |
| 6  | CRISPY CHICKEN WITH CHILLI GARLIC SAUCE          | 380    |
| 7  | CHICKEN IN MUSHROOM SAUCE                        | 350    |
| 8  | MANGOLIAN BEEF RIBS                              | 440    |
| 9  | STIR FRIED BEEF WITH VEGETABLES                  | 390    |
| 10 | BEEF WITH BROCCOLI                               | 390    |
| 11 | HOT GARLIC VEGETABLES                            | 260    |
| 12 | SCHEZWAN VEGETABLES                              | 260    |
| 13 | BLACK PEPPER VEGETABLES                          | 260    |
| 14 | BLACK BEAN VEGETABLES                            | 260    |
| 15 | WHITE GARLIC VEGETABLES                          | 260    |
| 16 | VEGETABLES IN HOT BASIL SAUCE                    | 260    |



# Continental

1 CHICKEN PORTOBELLO 420
CHICKEN MARINATED IN HONEY, BALSAMIC VINEGAR, DEMI-GLACE SAUCE, MUSTARD SAUCE, GARLIC AND GRILLED.

2 HONEY BALSAMIC CHICKEN 420
CHICKEN MADINATED IN HONEY BALSAMIC VINEGAD DEMI-CLACE SALICE MIL

SAUCE, GARLIC AND GRILLED.

3 CHICKEN STEAK 390

4 BEEF STEAK TENDERLOIN 400

5 STROGANOFF CHICKEN WITH BUTTER RICE 400 SAUTÉED CHICKEN IN A MIX OF DEMI-GLACE AND WHITE SAUCE WITH BUTTER RICE.

6 STROGANOFF BEEF WITH BUTTER RICE 440

SAUTÉED BEEF IN A MIX OF DEMI-GLACE AND WHITE SAUCE WITH BUTTER RICE.

7 FISH IN LEMON BUTTER SAUCE 420

FISH MARINATED IN GINGER, GARLIC, MUSTARD SAUCE, PARSLEY, BUTTER, GRILLED AND SERVED WITH LEMON BUTTER SAUCE.

8 LOUISIANA PASTA ESCALOPE (CHICKEN/SEAFOOD) 390/430

9 CONTI GRILLED VEGETABLES 380

VARIETY OF PASTA WITH SAUC