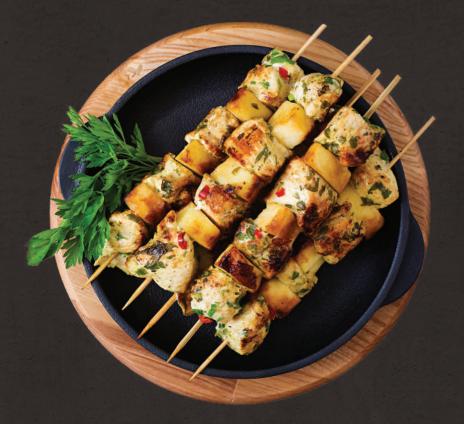

# Starters

| 1 KANTHARI FISH                                                                                                                                                | 410                          |
|----------------------------------------------------------------------------------------------------------------------------------------------------------------|------------------------------|
| Pan grilled basa fish cooked with fresh kanthari chilli and coconut milk  2 THAI GRILLED PRAWNS  Thai style tiger prawns cooked with coconut milk and rosemary | 520                          |
| 3 WILD GRILLED PRAWNS  Pan grilled prawns cooked in Kashmiri chilli paste and other Kerala spices in coconutoil.                                               | 520                          |
| 4 DYNAMITE PRAWNS A Mexican dish made with prawns and served with cocktail sauce.                                                                              | 520                          |
| 5 PHOENIX TAIL GOLDEN FRIED PRAWNS Prawns marinated in a flavorsome batter of corn flour, chilli sauce,                                                        | 520                          |
| sugar, egg and deep fried.                                                                                                                                     |                              |
| 6 CRISPY CALAMARI RINGS Squid rings deep fried in tempura batter                                                                                               | 420                          |
| 7 CRAB CLAW Crab meat fried in crispy bread coating                                                                                                            | 330                          |
| 8 KOREAN SESAME CHICKEN/BEEF Chicken/beef cooked in a combined sauce of honey, soya sauce, sesame oil, red pepper flake                                        | <b>390/440</b> es and spices |
| 9 KOREAN CHICKEN WINGS  Chicken wings dipped in butter and deep fried with Korean spicy chilli garlic sauce                                                    | 380                          |
| 10 SPICY TAWA CHICKEN  Chicken pan friend in spicy dry chilli tawa masala and coconut slices                                                                   | 390                          |
| 11 ENTRÉE BEEF                                                                                                                                                 | 380                          |
| 12 HONEY LEMON CRISPY CHICKEN Fried chicken strips tossed in honey lemon sauce                                                                                 | 340                          |
| 13 KONJI CRISPY CHICKEN/BEEF/LAMB Fried chicken/beef/lamb in crispy coating tossed in sweet, spicy and savoury flavour                                         | <b>410,440,46</b><br>ours    |
| 14 SPINACH TEMPURA                                                                                                                                             | 210                          |