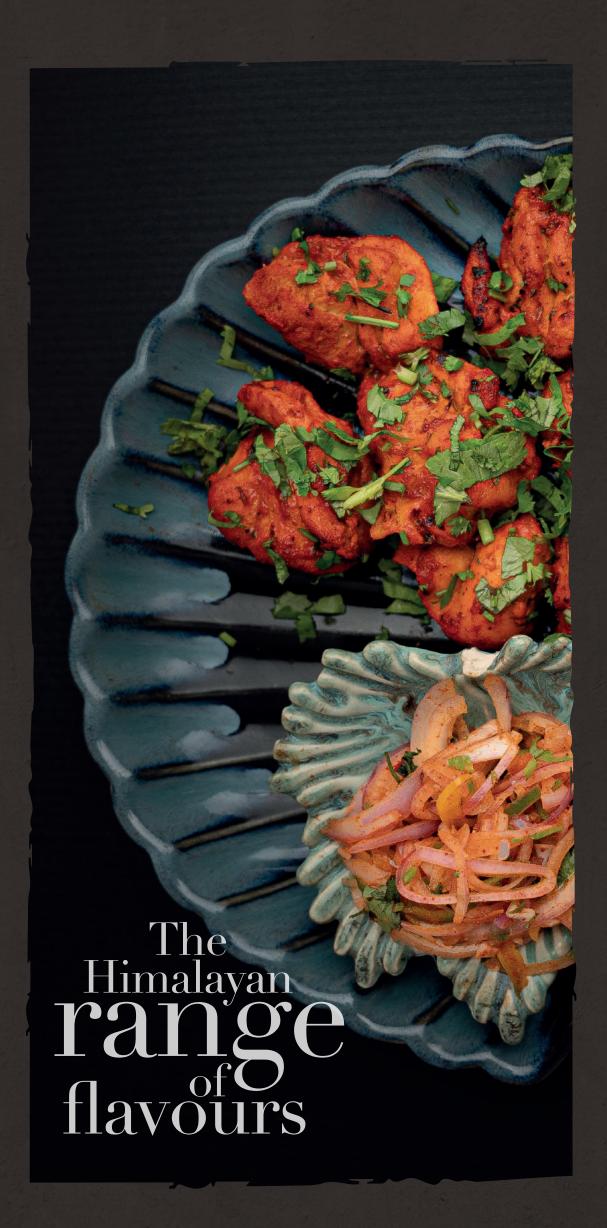

# Starters

| 1 KANTHARI FISH                                                                                                                                                | 410                          |
|----------------------------------------------------------------------------------------------------------------------------------------------------------------|------------------------------|
| Pan grilled basa fish cooked with fresh kanthari chilli and coconut milk  2 THAI GRILLED PRAWNS  Thai style tiger prawns cooked with coconut milk and rosemary | 520                          |
| 3 WILD GRILLED PRAWNS  Pan grilled prawns cooked in Kashmiri chilli paste and other Kerala spices in coconutoil.                                               | 520                          |
| 4 DYNAMITE PRAWNS A Mexican dish made with prawns and served with cocktail sauce.                                                                              | 520                          |
| 5 PHOENIX TAIL GOLDEN FRIED PRAWNS Prawns marinated in a flavorsome batter of corn flour, chilli sauce,                                                        | 520                          |
| sugar, egg and deep fried.                                                                                                                                     |                              |
| 6 CRISPY CALAMARI RINGS Squid rings deep fried in tempura batter                                                                                               | 420                          |
| 7 CRAB CLAW Crab meat fried in crispy bread coating                                                                                                            | 330                          |
| 8 KOREAN SESAME CHICKEN/BEEF Chicken/beef cooked in a combined sauce of honey, soya sauce, sesame oil, red pepper flake                                        | <b>390/440</b> es and spices |
| 9 KOREAN CHICKEN WINGS  Chicken wings dipped in butter and deep fried with Korean spicy chilli garlic sauce                                                    | 380                          |
| 10 SPICY TAWA CHICKEN  Chicken pan friend in spicy dry chilli tawa masala and coconut slices                                                                   | 390                          |
| 11 ENTRÉE BEEF                                                                                                                                                 | 380                          |
| 12 HONEY LEMON CRISPY CHICKEN Fried chicken strips tossed in honey lemon sauce                                                                                 | 340                          |
| 13 KONJI CRISPY CHICKEN/BEEF/LAMB Fried chicken/beef/lamb in crispy coating tossed in sweet, spicy and savoury flavour                                         | <b>410,440,46</b><br>ours    |
| 14 SPINACH TEMPURA                                                                                                                                             | 210                          |