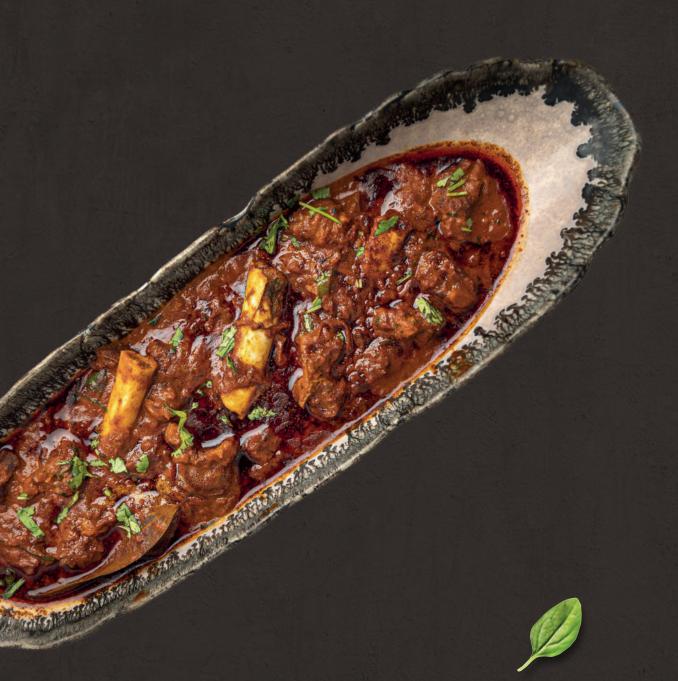

# Traditional South Indian

| ~ O CLUIT III CLICCII                                                                                                                                                        |           |
|------------------------------------------------------------------------------------------------------------------------------------------------------------------------------|-----------|
| 1 FISH CHUTTIDICHATHU  Kerala style pan grilled fish with hot spices                                                                                                         | ASPS      |
| 2 FISH MANGO CURRY Choice of fish cooked in coconut milk based thick gravy flavoured with sliced raw mango.                                                                  | ASPS      |
| 3 FISH CHATTY CURRY Choice of fish cooked in coconut milk based thick gravy flavoured with sliced raw mango.                                                                 | ASPS      |
| 4 MONJATHI FISH CURRY Fish curry in coconut based gravy with drumstick and spices.                                                                                           | ASPS      |
| 5 KERALA FISH FRY Choice of fish marinated with ginger garlic paste, Kerala spices mix                                                                                       | ASPS      |
| and deep fried in coconut oil  6 CHUTTULLI MEEN                                                                                                                              | 310       |
| King fish marinated with lime juice, crushed pepper, ginger, green chilly, turmeric powder, coconut oil and shallots.                                                        |           |
| 7 FISH MEEN MUTTAYIL POLLICHATHU King fish marinated with lime juice, crushed pepper, ginger, green chilli, turmeric powder, coriander powder, coconut oil and shallots      | ASPS      |
| 8 DUM CRAB Crab roasted in authentic kanthari chilli masala                                                                                                                  | 450       |
| 9 KAPPA CRAB Traditional Kerala tapioca and crab mix                                                                                                                         | 390       |
| 10 KOONTHAL PEPPER ROAST Ring shaped squid cooked with shallots, crushed chilli and crushed black pepper.                                                                    | 390       |
| 11 MASALA PUTTÙ + CHICKEN FRY                                                                                                                                                | 240       |
| 12 SEA FOOD BUCKET (FULL/HALF) Fresh prawns, crabs, squid, fish, kallummakai and corn, all boiled in a flavourful broth served with coin porotta, ghee rice, kappa and puttu | 2300/1300 |
| 13 SEA FOOD PLATTER (FULL/HALF) A combo of pan friend prawns, squid, crab, sea basa and king fish accompanied by a small portion of butter rice and coin porotta             | 2200/1200 |
| 14 CHICKEN KONDATTOM Chicken pieces deep fried and sautéed in spice mix topped with chilli flakes.                                                                           | 360       |
| 15 CHICKEN MALABARI                                                                                                                                                          | 360       |