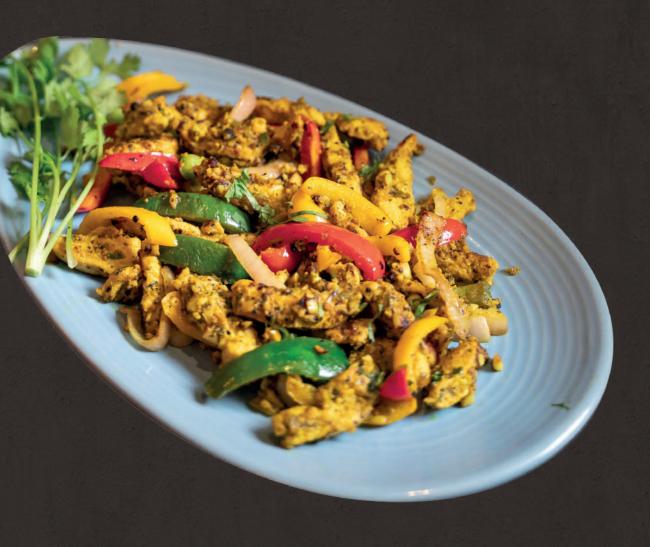

# Starters

| 1 KANTHARI FISH                                                                                                                                                | 410                          |
|----------------------------------------------------------------------------------------------------------------------------------------------------------------|------------------------------|
| Pan grilled basa fish cooked with fresh kanthari chilli and coconut milk  2 THAI GRILLED PRAWNS  Thai style tiger prawns cooked with coconut milk and rosemary | 520                          |
| 3 WILD GRILLED PRAWNS  Pan grilled prawns cooked in Kashmiri chilli paste and other Kerala spices in coconutoil.                                               | 520                          |
| 4 DYNAMITE PRAWNS A Mexican dish made with prawns and served with cocktail sauce.                                                                              | 520                          |
| 5 PHOENIX TAIL GOLDEN FRIED PRAWNS Prawns marinated in a flavorsome batter of corn flour, chilli sauce,                                                        | 520                          |
| sugar, egg and deep fried.                                                                                                                                     |                              |
| 6 CRISPY CALAMARI RINGS Squid rings deep fried in tempura batter                                                                                               | 420                          |
| 7 CRAB CLAW Crab meat fried in crispy bread coating                                                                                                            | 330                          |
| 8 KOREAN SESAME CHICKEN/BEEF Chicken/beef cooked in a combined sauce of honey, soya sauce, sesame oil, red pepper flake                                        | <b>390/440</b> es and spices |
| 9 KOREAN CHICKEN WINGS  Chicken wings dipped in butter and deep fried with Korean spicy chilli garlic sauce                                                    | 380                          |
| 10 SPICY TAWA CHICKEN  Chicken pan friend in spicy dry chilli tawa masala and coconut slices                                                                   | 390                          |
| 11 ENTRÉE BEEF                                                                                                                                                 | 380                          |
| 12 HONEY LEMON CRISPY CHICKEN Fried chicken strips tossed in honey lemon sauce                                                                                 | 340                          |
| 13 KONJI CRISPY CHICKEN/BEEF/LAMB Fried chicken/beef/lamb in crispy coating tossed in sweet, spicy and savoury flavour                                         | <b>410,440,46</b><br>ours    |
| 14 SPINACH TEMPURA                                                                                                                                             | 210                          |