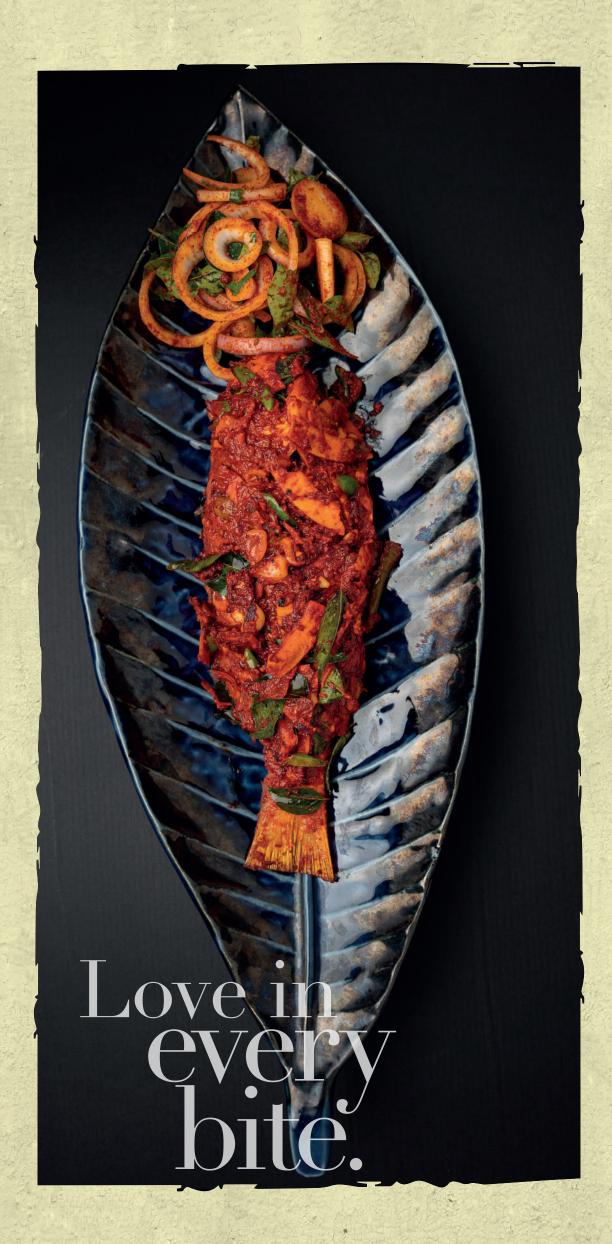

# Traditional South Indian

| ~ O CLUIT III CLICCII                                                                                                                                                        |           |
|------------------------------------------------------------------------------------------------------------------------------------------------------------------------------|-----------|
| 1 FISH CHUTTIDICHATHU  Kerala style pan grilled fish with hot spices                                                                                                         | ASPS      |
| 2 FISH MANGO CURRY Choice of fish cooked in coconut milk based thick gravy flavoured with sliced raw mango.                                                                  | ASPS      |
| 3 FISH CHATTY CURRY Choice of fish cooked in coconut milk based thick gravy flavoured with sliced raw mango.                                                                 | ASPS      |
| 4 MONJATHI FISH CURRY Fish curry in coconut based gravy with drumstick and spices.                                                                                           | ASPS      |
| 5 KERALA FISH FRY Choice of fish marinated with ginger garlic paste, Kerala spices mix                                                                                       | ASPS      |
| and deep fried in coconut oil  6 CHUTTULLI MEEN                                                                                                                              | 310       |
| King fish marinated with lime juice, crushed pepper, ginger, green chilly, turmeric powder, coconut oil and shallots.                                                        |           |
| 7 FISH MEEN MUTTAYIL POLLICHATHU King fish marinated with lime juice, crushed pepper, ginger, green chilli, turmeric powder, coriander powder, coconut oil and shallots      | ASPS      |
| 8 DUM CRAB Crab roasted in authentic kanthari chilli masala                                                                                                                  | 450       |
| 9 KAPPA CRAB Traditional Kerala tapioca and crab mix                                                                                                                         | 390       |
| 10 KOONTHAL PEPPER ROAST Ring shaped squid cooked with shallots, crushed chilli and crushed black pepper.                                                                    | 390       |
| 11 MASALA PUTTÙ + CHICKEN FRY                                                                                                                                                | 240       |
| 12 SEA FOOD BUCKET (FULL/HALF) Fresh prawns, crabs, squid, fish, kallummakai and corn, all boiled in a flavourful broth served with coin porotta, ghee rice, kappa and puttu | 2300/1300 |
| 13 SEA FOOD PLATTER (FULL/HALF) A combo of pan friend prawns, squid, crab, sea basa and king fish accompanied by a small portion of butter rice and coin porotta             | 2200/1200 |
| 14 CHICKEN KONDATTOM Chicken pieces deep fried and sautéed in spice mix topped with chilli flakes.                                                                           | 360       |
| 15 CHICKEN MALABARI                                                                                                                                                          | 360       |