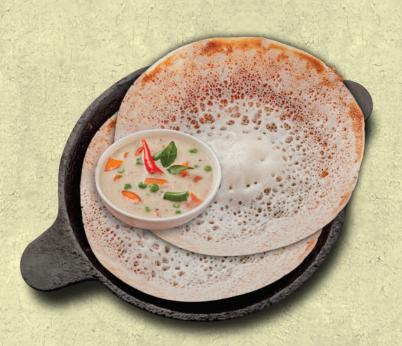

| 25                           |
| Kerala Parotta         | 25                           |
| Wheat Parotta          | 25                           |
| <b>Healthy Parotta</b> | 30                           |
| Saffron Parotta        | 50                           |
| Coin Parotta           | 15                           |
| Pidi                   | 130                          |
| Roti                   | 25                           |
| Naan                   | 35                           |
| Idiyappam              | 15                           |
| Nice Pathiri           | 15                           |
| Kuboos                 | _20                          |
| Kulcha                 | 30                           |
|                        | All the second of the second |



#### Mocktails

| Ocean Blue     | 180 |
|----------------|-----|
| Green Fire     | 180 |
| Sunset         | 180 |
| Sunrise        | 180 |
| New Couple     | 200 |
| Imperial Blush | 200 |
| Hawain Donise  | 190 |

# Mojito

|                           | 1   |
|---------------------------|-----|
| Passion Fruit Mojito      | 170 |
| Watermelon Mojito         | 170 |
| <b>Green Apple Mojito</b> | 170 |
| Virgin Mojito             | 150 |

# Beverages

### Fresh Juice

| Orange      | 170 |
|-------------|-----|
| Watermelon  | 160 |
| Grape       | 160 |
| Pineapple   | 170 |
| Mosambi     | 170 |
| Papaya      | 170 |
| Muskmelon   | 180 |
| Mango       | 180 |
| Pomegranate | 180 |
| Avocado     | 200 |
| Fresh lime  | 45  |
| Mint lime   | 50  |
| Lassi       | 120 |
|             |