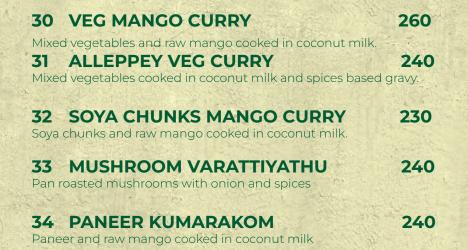

13 SPAGHETTI BOULOGNES 360

#### Rice & Noodles

| Kerala Meals                              | 230                 |
|-------------------------------------------|---------------------|
| Biriyani Chicken/Mutton/Beef              | 240/380/360         |
| Biriyani Fish /Prawns                     | 350/440             |
| Biriyanis Veg/Egg                         | 150/210             |
| Erachi Chor Chicken/Beef                  | 260/290             |
| Ghee Rice                                 | 150                 |
| Lemon Rice                                | 150                 |
| Chilli Garlic Rice (Veg/Chicken/Mixed)    | 220/240/300         |
| Schezwan Fried Rice (Veg/Egg/Chicken/Mix  | ed) 220/230/240/300 |
| Chilly Garlic Noodles (Veg/Chicken/Mixed) | 220/240/300         |
| Pan Fried Noodles (Veg/Chicken/Seafood)   | 280/320/370         |

#### Milk Shake

| Avocado         | 220 |
|-----------------|-----|
| Mango           | 200 |
| Apple           | 200 |
| Chocolate       | 200 |
| Strawberry      | 200 |
| Vanila          | 200 |
| Butterscotch    | 200 |
| Kit Kat Shake   | 200 |
| Oreo Milk Shake | 200 |
|                 |     |

#### Breads

| Appam                  | 25                           |
|------------------------|------------------------------|
| Puttu                  | 25                           |
| Chappathi              | 25                           |
| Kerala Parotta         | 25                           |
| Wheat Parotta          | 25                           |
| <b>Healthy Parotta</b> | 30                           |
| Saffron Parotta        | 50                           |
| Coin Parotta           | 15                           |
| Pidi                   | 130                          |
| Roti                   | 25                           |
| Naan                   | 35                           |
| Idiyappam              | 15                           |
| Nice Pathiri           | 15                           |
| Kuboos                 | _20                          |
| Kulcha                 | 30                           |
|                        | All the second of the second |

#### Mocktails

| Ocean Blue     | 180 |
|----------------|-----|
| Green Fire     | 180 |
| Sunset         | 180 |
| Sunrise        | 180 |
| New Couple     | 200 |
| Imperial Blush | 200 |
| Hawain Donise  | 190 |