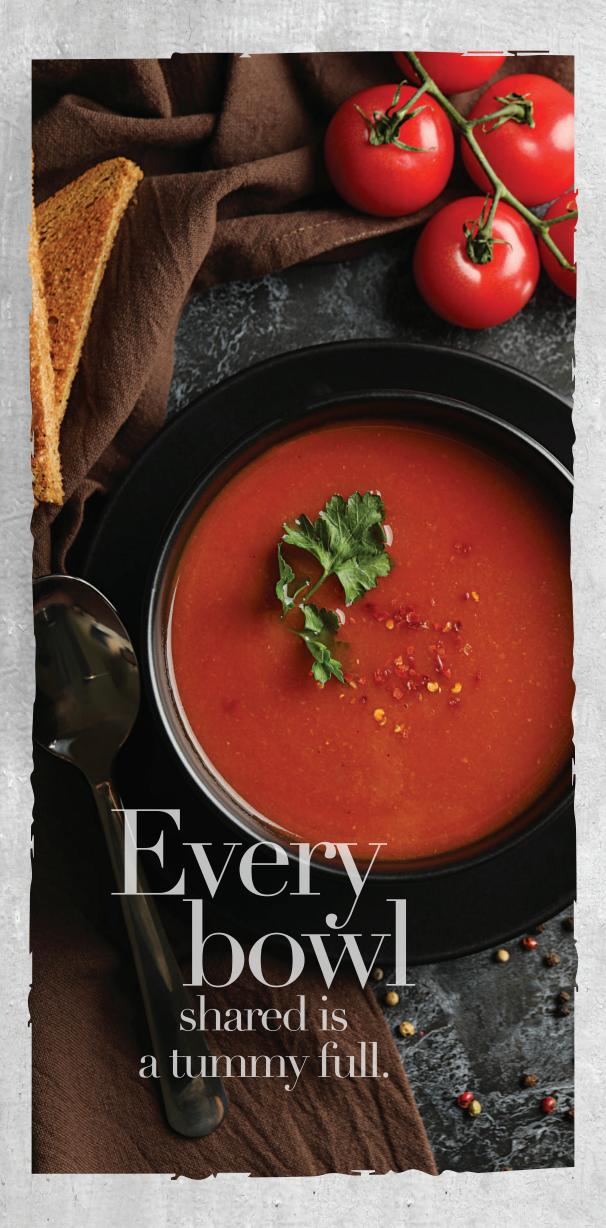

# Soups

rosemary and smoked paprika

| 1 FRENCH ONION CHICKEN SOUP A brown roux added to chicken stock, parmesan cheese, parsley                                                                                | 275                    |
|--------------------------------------------------------------------------------------------------------------------------------------------------------------------------|------------------------|
| and caramalised onion served in a bread pot                                                                                                                              |                        |
| 2 TELLICHERRY CHICKEN SOUP Chicken soup prepared with shallots, garlic, cinnamon powder, saffron, chicken pieces, zucchini, carrots, beans and cream                     | 210                    |
| 3 TALUMEIN CHICKEN SOUP Chicken soup prepared with carrots, cauliflower, mushroom,                                                                                       | 210                    |
| broccoli, red capsicum, chicken stock, boiled noodles, ginger, black pepper and garnished with spring onions.                                                            |                        |
| 4 TOM KHA CHICKEN SOUP  A Thai hot and sour soup with coconut milk, galangal, lemongrass, mushrooms and kaffir lime leaves.                                              | 210                    |
| 5 WEST LAKE LAMB SOUP Lamb soup prepared with marinated meat, cilantro, kosher salt, soy sauce, rice wine, egg whites and white pepper.                                  | 220                    |
| 6 TOM YUM PRAWNS SOUP A sour Thai soup cooked with shrimps, galangal, lemon grass, fresh red chilli, lime, chilli paste, mushrooms, Chinese cabbage and coriander leaves | 220                    |
| 7 MALABAR SEAFOOD SOUP A mixed seafood cream soup with garlic, tomato concasse and coconut milk                                                                          | 245                    |
| 8 CHILLI GARLIC CRAB MEAT SOUP A seafood soup prepared with crab meat, chopped garlic, chilli paste, egg drops and garnished with burnt garlic on top                    | 245                    |
| 9 SOUR AND PEPPER TOFU SOUP A hot and sour soup with juliennes of carrots, cabbage, spinach, tofu, soy sauce and crushed pepper                                          | 170                    |
| 10 ROASTED TOMATO CREAM SOUP Soup prepared in vegetable broth with tomato, onion, garlic, olive oil, l                                                                   | <b>170</b><br>bay leaf |